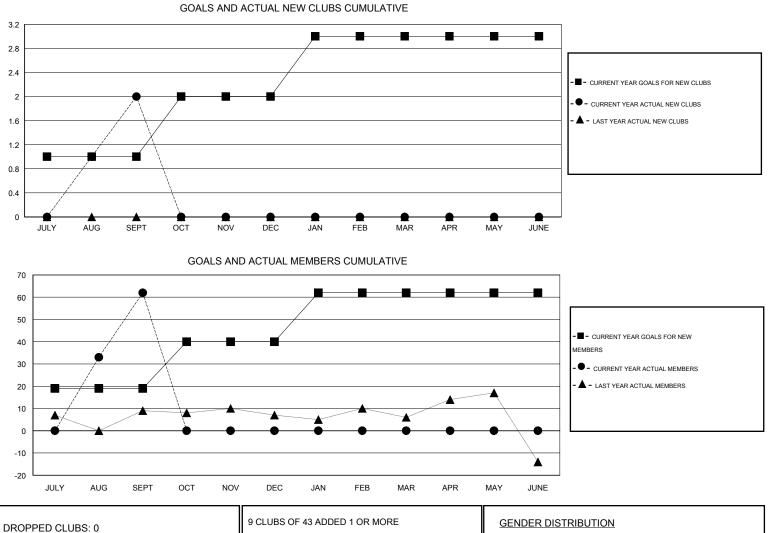

## LOCATION ARAB REP OF EGYPT

GMT CA 6-Afi

|               |                  | Clubs             |                  |                  | Members               |                    |                                     |                    |                  |  |
|---------------|------------------|-------------------|------------------|------------------|-----------------------|--------------------|-------------------------------------|--------------------|------------------|--|
|               | RESU             | LTS FOR 2015-2016 | i                |                  | RESULTS FOR 2015-2016 |                    |                                     |                    |                  |  |
| QUARTER       | NEW CLUB<br>GOAL | NEW CLUBS         | DROPPED<br>CLUBS | NET<br>GAIN/LOSS | QUARTER               | NEW MEMBER<br>GOAL | CHARTER AND<br>NEW MEMBERS<br>ADDED | DROPPED<br>MEMBERS | NET<br>GAIN/LOSS |  |
| JULY/AUG/SEPT | 1                | 2                 | 0                | 2                | JULY/AUG/SEPT         | 19                 | 73                                  | 11                 | 62               |  |
| OCT/NOV/DEC   | 1                | 0                 | 0                | 0                | OCT/NOV/DEC           | 21                 | 0                                   | 0                  | 0                |  |
| JAN/FEB/MAR   | 1                | 0                 | 0                | 0                | JAN/FEB/MAR           | 22                 | 0                                   | 0                  | 0                |  |
| APR/MAY/JUNE  | 0                | 0                 | 0                | 0                | APR/MAY/JUNE          | 0                  | 0                                   | 0                  | 0                |  |

| DROPPED CLUBS: 0 |    | 9 CLUBS OF 43 ADDED 1 OR MORE | GENDER DISTRIBUTION |              |     |
|------------------|----|-------------------------------|---------------------|--------------|-----|
|                  |    | NEW MEMBERS                   | MALE                | 495 (41.39%) |     |
|                  |    |                               | FEMALE              | 701 (58.61%) |     |
| DROPPED MEMBERS  |    |                               |                     |              |     |
| DECEASED         | 1  | CLICK HERE FOR HEALTH         |                     |              |     |
| CLUB CANCELLED   | 0  | ASSESSMENT DATA               | FAMILY UNIT MEMBERS |              | 238 |
| OTHER            | 10 |                               | HEAD OF HOUSEHOLD   | 102          |     |
| TOTAL            | 11 |                               | NON-HEAD OF HOUSEHO | 136          |     |
|                  |    |                               |                     | _            |     |